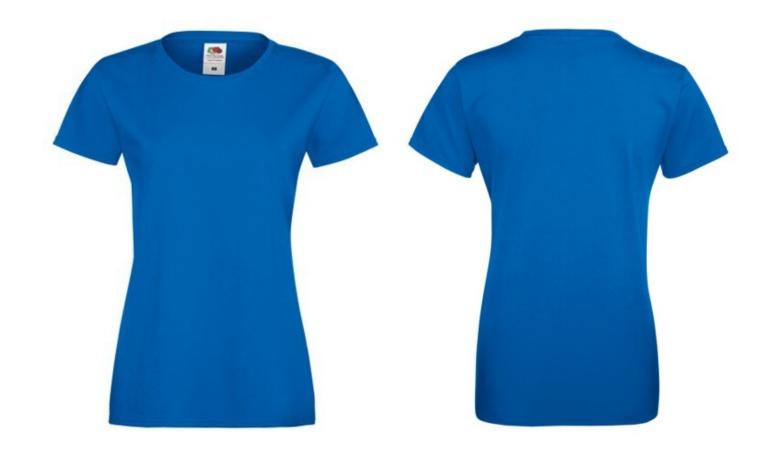

# FRUIT OF THE LOOM, LADIES SOFSPUN, WOMEN'S T-SHIRT, ROYAL BLUE, L

### **Basic informations**

Size: L

Length: 48.5 Width: 37.5 Height: 30

Size: L

Color: Royal blue

# **Specification**

Fruit of the Loom, Ladies Sofspun, women's T-shirt, royal blue, L. Women's cotton T-shirt, made up of 100% cotton, 165gm / m2 cotton, T-shirt made of innovative Sofspun cotton for super soft skin feeling, modern cut, slightly fitting collar, slightly waist-high, T-shirt ready for branding and comfortable wear. Branding: DTG, screen printing, flex, flock.